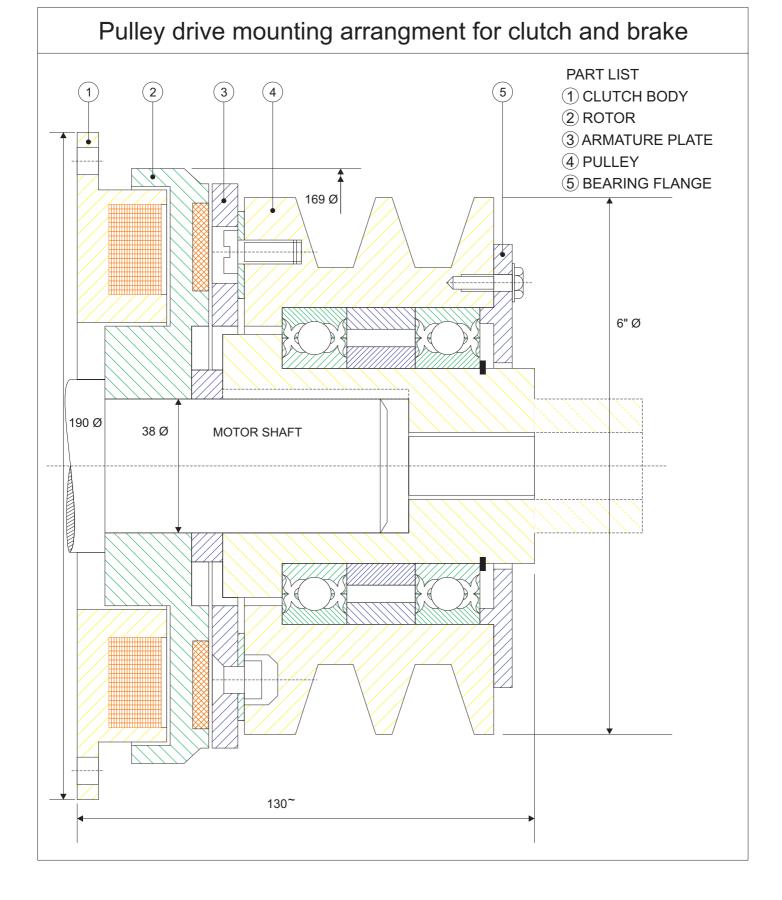

Sectional view of Vistar - 300 pulley drive clutch is shown at the top of this page. (Armature plate outer diameter and threading ring outer diameter is 300 mm.)

Next picture shown is a Sectional view of P - 160 (P series) pulley drive clutch. (Clutch body outer diameter is 190 mm.)