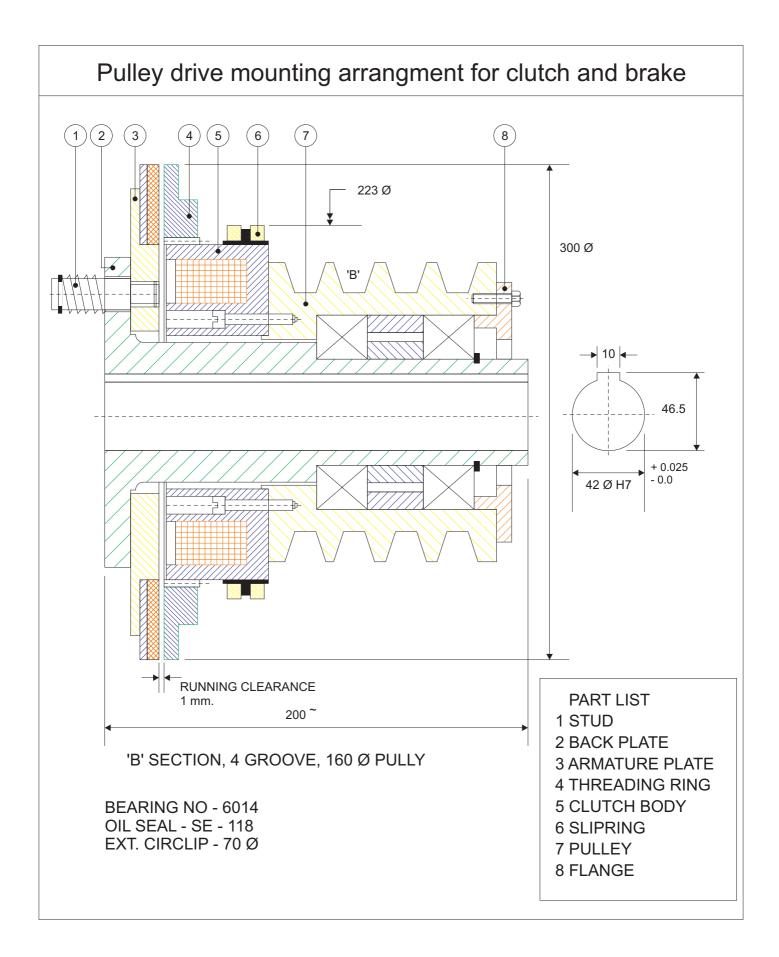

Sectional view of Vistar - 300 pulley drive clutch is shown at the top of this page. (Armature plate outer diameter and threading ring outer diameter is 300 mm.)

Next picture shown is a Sectional view of P - 160 (P series) pulley drive clutch. (Clutch body outer diameter is 190 mm.)